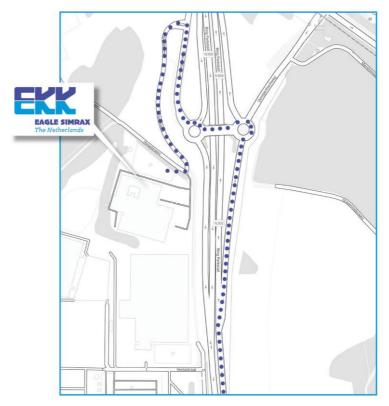

#### **Coming from Eindhoven**

Follow the A76 towards Aachen, Germany. Take exit N281 towards Kerkrade. Take a right towards the N300. Follow the N300 until exit Eygelshoven. Go left on the first roundabout and right on the second roundabout, towards Mensheggerweg. Go left to the Hopelerweg and follow the street until the entrance of EKK Eagle Simrax.

#### **Coming from Maastricht**

Follow the A79 to Heerlen and take a right to follow the A76 towards Aachen, Germany. Take exit N281 towards Kerkrade. Take a right towards the N300. Follow the N300 until exit Eygelshoven. Go left on the first roundabout and right on the second roundabout, towards Mensheggerweg. Go left to the Hopelerweg and follow the street until the entrance of EKK Eagle Simrax.

#### Coming from Aachen, Germany

Follow the A44/A67 towards Heerlen, the Netherlands. Take exit N281 towards Kerkrade. Take a right towards the N300. Follow the N300 until exit Eygelshoven. Go left on the first roundabout and right on the second roundabout, towards Mensheggerweg. Go left to the Hopelerweg and follow the street until the entrance of EKK Eagle Simrax.

## By public transport

The train station of Eygelshoven is close by, it is a 5-10 minute walk to Eagle Simrax. After the second roundabout there are stairs on the left side that will take you directly to Eagle Simrax.